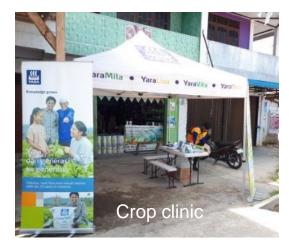

## **Crop Clinics**

- On the spot pH test interpretation (pH Charts) and lime needed
- PUTK soil test portable soil analyis interpretation
- Fertilizer programme / recommendation
- Tissue sample diagnosis formostly leaf / nutrient deficiency check
- Farmers & Agronomist discussion
- Volatility kit