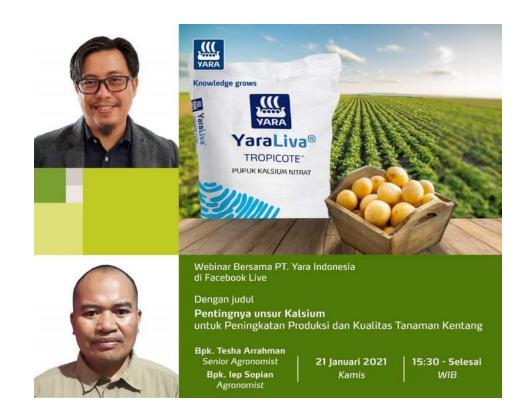

#### FB Live / online Webinar

- Held on Facebook fanpage Yara Indonesia
- 2 (twice a month) every Thursday afternoon
- Different crops and topics related with planting season
- Sending announcement via sms blast, Facebook and WA
- Topics on nutrient management, demoplot results etc
- Live from farmers field / testimonial from farmers who use our solution