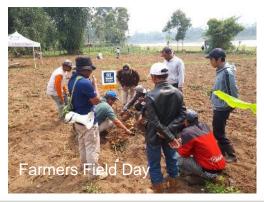

#### **Farmers Meeting & Farmers Field Day**

- Introduce our solution to farmers
- FM held at farmer house or local retailers
- Incooperation with retailers or distributors
- See the results / at harvest stage showing the parameters
- 25-30 farmers (FM) and 30-50 farmers (FFD)
- Short presentation on FM followed with discussion
- Short background presentation on FFD followed by farmer collabolator testimonial – discussion
- Economic calculation with our solution