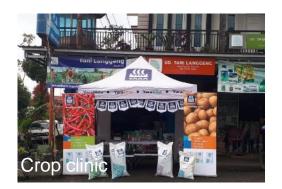

## **Crop Clinics**

- On the spot pH test interpretation (pH Charts) and lime needed
- PUTK soil test portable soil analyis interpretation
- Fertilizer programme / recommendation
- Tissue sample diagnosis formostly leaf / nutrient deficiency check
- Farmers & Agronomist discussion
- Volatility kit